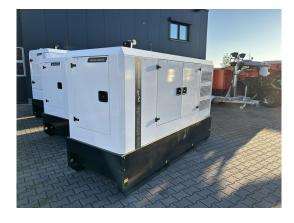

## Emergency power generator soundproofed as a backup power system with Volvo engine 100 kVA and AMF

## control

| Generating Set:           | stationary        | Gen Set:                | silent Set         |
|---------------------------|-------------------|-------------------------|--------------------|
| Technical Data Engine:    | ·                 |                         |                    |
| Engine Manufacturer:      | Volvo Penta       | Engine Type:            | TAD 531 GE         |
| Engine No.:               | 5312814037        | Engine Power:           | 102 KW             |
| Cooling:                  | water-cooled      | Starting:               | electrical 12 V DC |
| Rotation:                 | 1500 rpm          | Fuel:                   | heating oil EN 590 |
| Technical Data Generator: |                   |                         |                    |
| Generator Manufacturer:   | Stamford AvK      | Gen Set:                | UCI 274 C1         |
| Gen No.:                  | N22B053121        | Gen Power:              | 100 kVA            |
| Voltage:                  | 400 / 231 Volt    | Power Factor:           | cos phi 0,8        |
| Rotation:                 | 1500 rpm          |                         |                    |
| Control Unit:             |                   |                         |                    |
| Setup:                    | manual start      | Functions:              | emergency power    |
| Switch:                   | gen switch 4 pole | Delivery:               | set up             |
| Width ca. mm:             |                   | Depth ca. mm:           |                    |
| Height ca. mm:            |                   |                         |                    |
| Tank                      |                   |                         |                    |
| Setup:                    |                   |                         |                    |
| Width ca. mm:             |                   | Height ca. mm:          |                    |
| Depth ca. mm:             |                   | Capacity / Litre:       | 240                |
| Dimensions of unit:       |                   |                         |                    |
| Length ca. mm:            | 3.000             | Height ca. mm:          | 1.950              |
| Width ca. mm:             | 1.150             | Weigth ca. KG:          | 1.920              |
| Usage:                    |                   |                         |                    |
| State:                    | NEW               | year of manufacture:    | 2023               |
| time of delivery:         | ex work           | Price plus VAT in ïزئي: | on request:        |
| Operating Hours:          | 1                 |                         |                    |
| Location:                 | Verl - Germany    |                         |                    |
| Stock No:                 |                   | Reserved:               | nein / no          |
|                           |                   |                         |                    |
|                           |                   |                         |                    |
| Delivery Contents:        |                   |                         |                    |