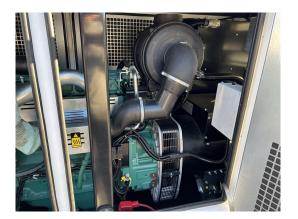

## Emergency power generator soundproofed as a backup power system with Volvo engine 100 kVA and AMF

## control

| Generating Set:           | stationary        | Gen Set:                | silent Set         |
|---------------------------|-------------------|-------------------------|--------------------|
| Technical Data Engine:    | ·                 |                         |                    |
| Engine Manufacturer:      | Volvo Penta       | Engine Type:            | TAD 531 GE         |
| Engine No.:               | 5312814037        | Engine Power:           | 102 KW             |
| Cooling:                  | water-cooled      | Starting:               | electrical 12 V DC |
| Rotation:                 | 1500 rpm          | Fuel:                   | heating oil EN 590 |
| Technical Data Generator: |                   |                         |                    |
| Generator Manufacturer:   | Stamford AvK      | Gen Set:                | UCI 274 C1         |
| Gen No.:                  | N22B053121        | Gen Power:              | 100 kVA            |
| Voltage:                  | 400 / 231 Volt    | Power Factor:           | cos phi 0,8        |
| Rotation:                 | 1500 rpm          |                         |                    |
| Control Unit:             |                   |                         |                    |
| Setup:                    | manual start      | Functions:              | emergency power    |
| Switch:                   | gen switch 4 pole | Delivery:               | set up             |
| Width ca. mm:             |                   | Depth ca. mm:           |                    |
| Height ca. mm:            |                   |                         |                    |
| Tank                      |                   |                         |                    |
| Setup:                    |                   |                         |                    |
| Width ca. mm:             |                   | Height ca. mm:          |                    |
| Depth ca. mm:             |                   | Capacity / Litre:       | 240                |
| Dimensions of unit:       |                   |                         |                    |
| Length ca. mm:            | 3.000             | Height ca. mm:          | 1.950              |
| Width ca. mm:             | 1.150             | Weigth ca. KG:          | 1.920              |
| Usage:                    |                   |                         |                    |
| State:                    | NEW               | year of manufacture:    | 2023               |
| time of delivery:         | ex work           | Price plus VAT in ïزئي: | on request:        |
| Operating Hours:          | 1                 |                         |                    |
| Location:                 | Verl - Germany    |                         |                    |
| Stock No:                 |                   | Reserved:               | nein / no          |
|                           |                   |                         |                    |
|                           |                   |                         |                    |
| Delivery Contents:        |                   |                         |                    |