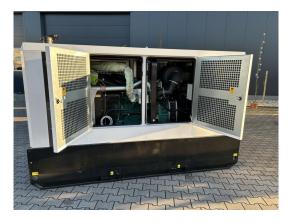

## Emergency power generator soundproofed as a backup power system with Volvo engine 100 kVA and AMF

## control

| Generating Set:           | stationary        | Gen Set:                | silent Set         |
|---------------------------|-------------------|-------------------------|--------------------|
| Technical Data Engine:    | ·                 |                         |                    |
| Engine Manufacturer:      | Volvo Penta       | Engine Type:            | TAD 531 GE         |
| Engine No.:               | 5312814037        | Engine Power:           | 102 KW             |
| Cooling:                  | water-cooled      | Starting:               | electrical 12 V DC |
| Rotation:                 | 1500 rpm          | Fuel:                   | heating oil EN 590 |
| Technical Data Generator: |                   |                         |                    |
| Generator Manufacturer:   | Stamford AvK      | Gen Set:                | UCI 274 C1         |
| Gen No.:                  | N22B053121        | Gen Power:              | 100 kVA            |
| Voltage:                  | 400 / 231 Volt    | Power Factor:           | cos phi 0,8        |
| Rotation:                 | 1500 rpm          |                         |                    |
| Control Unit:             |                   |                         |                    |
| Setup:                    | manual start      | Functions:              | emergency power    |
| Switch:                   | gen switch 4 pole | Delivery:               | set up             |
| Width ca. mm:             |                   | Depth ca. mm:           |                    |
| Height ca. mm:            |                   |                         |                    |
| Tank                      |                   |                         |                    |
| Setup:                    |                   |                         |                    |
| Width ca. mm:             |                   | Height ca. mm:          |                    |
| Depth ca. mm:             |                   | Capacity / Litre:       | 240                |
| Dimensions of unit:       |                   |                         |                    |
| Length ca. mm:            | 3.000             | Height ca. mm:          | 1.950              |
| Width ca. mm:             | 1.150             | Weigth ca. KG:          | 1.920              |
| Usage:                    |                   |                         |                    |
| State:                    | NEW               | year of manufacture:    | 2023               |
| time of delivery:         | ex work           | Price plus VAT in ïزئي: | on request:        |
| Operating Hours:          | 1                 |                         |                    |
| Location:                 | Verl - Germany    |                         |                    |
| Stock No:                 |                   | Reserved:               | nein / no          |
|                           |                   |                         |                    |
|                           |                   |                         |                    |
| Delivery Contents:        |                   |                         |                    |