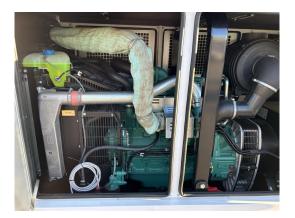

## control

| Generating Set:           | stationary        | Gen Set:                | silent Set         |
|---------------------------|-------------------|-------------------------|--------------------|
| Technical Data Engine:    | ·                 |                         |                    |
| Engine Manufacturer:      | Volvo Penta       | Engine Type:            | TAD 531 GE         |
| Engine No.:               | 5312814037        | Engine Power:           | 102 KW             |
| Cooling:                  | water-cooled      | Starting:               | electrical 12 V DC |
| Rotation:                 | 1500 rpm          | Fuel:                   | heating oil EN 590 |
| Technical Data Generator: |                   |                         |                    |
| Generator Manufacturer:   | Stamford AvK      | Gen Set:                | UCI 274 C1         |
| Gen No.:                  | N22B053121        | Gen Power:              | 100 kVA            |
| Voltage:                  | 400 / 231 Volt    | Power Factor:           | cos phi 0,8        |
| Rotation:                 | 1500 rpm          |                         |                    |
| Control Unit:             |                   |                         |                    |
| Setup:                    | manual start      | Functions:              | emergency power    |
| Switch:                   | gen switch 4 pole | Delivery:               | set up             |
| Width ca. mm:             |                   | Depth ca. mm:           |                    |
| Height ca. mm:            |                   |                         |                    |
| Tank                      |                   |                         |                    |
| Setup:                    |                   |                         |                    |
| Width ca. mm:             |                   | Height ca. mm:          |                    |
| Depth ca. mm:             |                   | Capacity / Litre:       | 240                |
| Dimensions of unit:       |                   |                         |                    |
| Length ca. mm:            | 3.000             | Height ca. mm:          | 1.950              |
| Width ca. mm:             | 1.150             | Weigth ca. KG:          | 1.920              |
| Usage:                    |                   |                         |                    |
| State:                    | NEW               | year of manufacture:    | 2023               |
| time of delivery:         | ex work           | Price plus VAT in ïزئي: | on request:        |
| Operating Hours:          | 1                 |                         |                    |
| Location:                 | Verl - Germany    |                         |                    |
| Stock No:                 |                   | Reserved:               | nein / no          |
|                           |                   |                         |                    |
|                           |                   |                         |                    |
| Delivery Contents:        |                   |                         |                    |