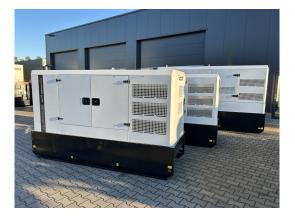

## Emergency power generator soundproofed as a backup power system with Volvo engine 100 kVA and AMF

## control

| Generating Set:           | stationary        | Gen Set:                | silent Set         |
|---------------------------|-------------------|-------------------------|--------------------|
| Technical Data Engine:    | ·                 |                         |                    |
| Engine Manufacturer:      | Volvo Penta       | Engine Type:            | TAD 531 GE         |
| Engine No.:               | 5312814037        | Engine Power:           | 102 KW             |
| Cooling:                  | water-cooled      | Starting:               | electrical 12 V DC |
| Rotation:                 | 1500 rpm          | Fuel:                   | heating oil EN 590 |
| Technical Data Generator: |                   |                         |                    |
| Generator Manufacturer:   | Stamford AvK      | Gen Set:                | UCI 274 C1         |
| Gen No.:                  | N22B053121        | Gen Power:              | 100 kVA            |
| Voltage:                  | 400 / 231 Volt    | Power Factor:           | cos phi 0,8        |
| Rotation:                 | 1500 rpm          |                         |                    |
| Control Unit:             |                   |                         |                    |
| Setup:                    | manual start      | Functions:              | emergency power    |
| Switch:                   | gen switch 4 pole | Delivery:               | set up             |
| Width ca. mm:             |                   | Depth ca. mm:           |                    |
| Height ca. mm:            |                   |                         |                    |
| Tank                      |                   |                         |                    |
| Setup:                    |                   |                         |                    |
| Width ca. mm:             |                   | Height ca. mm:          |                    |
| Depth ca. mm:             |                   | Capacity / Litre:       | 240                |
| Dimensions of unit:       |                   |                         |                    |
| Length ca. mm:            | 3.000             | Height ca. mm:          | 1.950              |
| Width ca. mm:             | 1.150             | Weigth ca. KG:          | 1.920              |
| Usage:                    |                   |                         |                    |
| State:                    | NEW               | year of manufacture:    | 2023               |
| time of delivery:         | ex work           | Price plus VAT in ïزئي: | on request:        |
| Operating Hours:          | 1                 |                         |                    |
| Location:                 | Verl - Germany    |                         |                    |
| Stock No:                 |                   | Reserved:               | nein / no          |
|                           |                   |                         |                    |
|                           |                   |                         |                    |
| Delivery Contents:        |                   |                         |                    |